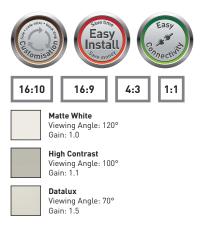

## Compact **Electrol**

- High quality electrical projection screen, available in all common aspect ratios.
- Easy to mount onto a wall or ceiling thanks to the Easy Install system. • The possibilities offered by Easy Install Plug and Play make connecting the screen fast and easy. The many Easy Install accessories are just
- as convenient and as fast to use. • The case and the projection screen surface can be made to exactly the right size and the case and slat bar are available in any colour
- for optimal integration into any interior. • Limit switches are factory set guaranteeing a long life span. The Compact Electrol is supplied with a wall switch.

## Other options

- Radio frequency: Includes built-in radio frequency receiver, making it possible to operate the screen using the supplied remote control.
- Extended black drop
- Without borders