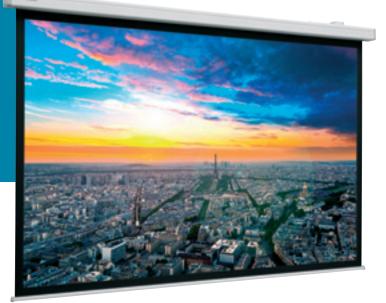

## Compact **Electrol**

- High quality electrical projection screen, available in all common aspect ratios.
- Easy to mount onto a wall or ceiling thanks to the Easy Install system. • The possibilities offered by Easy Install Plug and Play make connecting the screen fast and easy. The many Easy Install accessories are just
- as convenient and as fast to use. • The case and the projection screen surface can be made to exactly the right size and the case and slat bar are available in any colour
- for optimal integration into any interior. • Limit switches are factory set guaranteeing a long life span. The Compact Electrol is supplied with a wall switch.