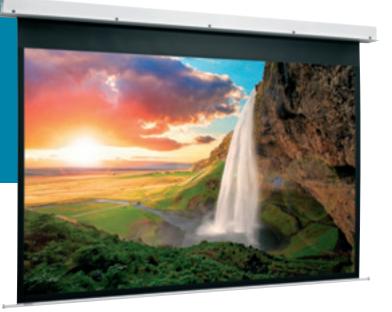

# **Descender Electrol**

- Attractive and durable built-in solution. Integrating a ceiling recessed projection screen was never this easy.
- Closure formed by the slat bar ensures that ceiling mounting is inconspicuous.
- Easy Serviceability System: once installed, the motor and screen surface remain accessible making adjustments and carrying out maintenance possible. The bottom panel and case remain connected to each other.
- Easy to build into existing non-modular ceilings.
- The case and the projection screen surface can be made to exactly the right size and the visible components are available in any colour for optimal integration into any interior.
- Limit switches are factory set guaranteeing a long life span. The Descender Electrol is supplied with a wall switch.
- Prevent any damage by using the Pre-Installation Box to reserve space for the Descender Electrol.