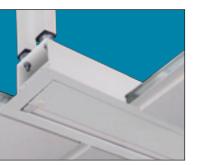

### **Pre-Installation Box**

- Install the Pre-Installation Box in a fixed ceiling to reserve space for the Descender Electrol.
- Prevent damage to the projection screen surface and the screen casing. Install the Pre-Installation Box in the ceiling during the rough-in stages of construction and place the projection screen during the finishing stage.
- Mount the Pre-Installation Box using flexible mounting points at the top of the box or from the sides.
- Once installed the flange on the case of the Descender Electrol will completely cover the Pre-Installation Box.