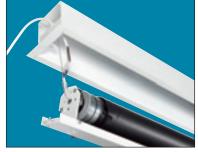

Easy Serviceability

product codes on

# **Descender Electrol**

- Attractive and durable built-in solution. Integrating a ceiling recessed projection screen was never this easy.
- Closure formed by the slat bar ensures that ceiling mounting is inconspicuous.
- Easy Serviceability System: once installed, the motor and screen surface remain accessible making adjustments and carrying out maintenance possible. The bottom panel and case remain connected to each other.
- Easy to build into existing non-modular ceilings.
- The case and the projection screen surface can be made to exactly the right size and the visible components are available in any colour for optimal integration into any interior.
- Limit switches are factory set guaranteeing a long life span. The Descender Electrol is supplied with a wall switch.
- Prevent any damage by using the Pre-Installation Box to reserve space for the Descender Electrol.