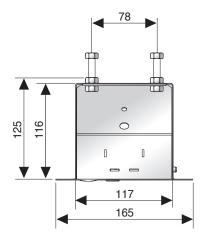

### **Pre-Installation Box**

- Install the Pre-Installation Box in a fixed ceiling to reserve space for the Descender Electrol.
- Prevent damage to the projection screen surface and the screen casing. Install the Pre-Installation Box in the ceiling during the rough-in stages of construction and place the projection screen during the finishing stage.
- Mount the Pre-Installation Box using flexible mounting points at the top of the box or from the sides.
- Once installed the flange on the case of the Descender Electrol will completely cover the Pre-Installation Box.