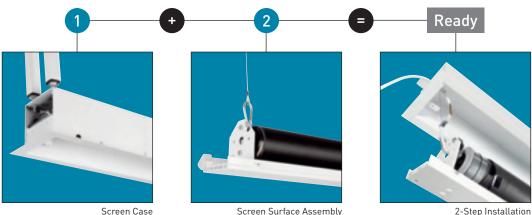

## 2-Step installation **Screen Case / Screen Surface Assembly**

- Order the screen case separate from the screen surface. Install the Screen Case during the rough-in stages and the Screen Surface Assembly at a later stage preventing any damage.
- The Screen Surface Assembly includes the bottom panel of the screen, motor and screen surface.
- The steel cables of the Projecta Easy Serviceability System easily connect the Screen Surface Assembly to the case ensuring a quick installation.
- Order the case first and decide the aspect ratio and screen surface at a later stage ensuring optimal flexibility.

Screen Surface Assembly

2-Step Installation