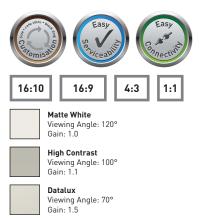

#### Other options

- Radio frequency: Includes built-in radio frequency receiver, making it possible to operate the screen using the supplied remote control.
- Without borders