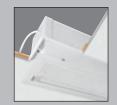

Easy Serviceability

product codes on

## 2-Step installation **Screen Case / Screen Surface Assembly**

- Order the screen case separate from the screen surface. Install the Screen Case during the rough-in stages and the Screen Surface Assembly at a later stage preventing any damage.
- The Screen Surface Assembly includes the bottom panel of the screen, motor and screen surface.
- The steel cables of the Projecta Easy Serviceability System easily connect the Screen Surface Assembly to the case ensuring a quick installation.
- Order the case first and decide the aspect ratio and screen surface at a later stage ensuring optimal flexibility.

Screen Surface Assembly

2-Step Installation