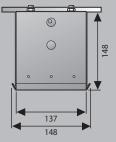

cts into the case



Perfect integration into the ceiling



Easy Serviceability





product codes on





## 2-Step installation **Screen Case / Screen Surface Assembly**

- Order the screen case separate from the screen surface. Install the Screen Case during the rough-in stages and the Screen Surface Assembly at a later stage preventing any damage.
- The Screen Surface Assembly includes the bottom panel of the screen, motor and screen surface.
- The steel cables of the Projecta Easy Serviceability System easily connect the Screen Surface Assembly to the case ensuring a quick installation.
- Order the case first and decide the aspect ratio and screen surface at a later stage ensuring optimal flexibility.





Screen Surface Assembly

2-Step Installation

### **Pre-Installation Box**





- Install the Pre-Installation Box in a fixed ceiling to reserve space for the Descender Electrol.
- Prevent damage to the projection screen surface and the screen casing. Install the Pre-Installation Box in the ceiling during the rough-in stages of construction and place the projection screen during the finishing stage.
- Mount the Pre-Installation Box using flexible mounting points at the top of the box or from the sides.
- Once installed the flange on the case of the Descender Electrol will completely cover the Pre-Installation Box.



the rough stages



Edges will be invisible after installation



Install the projection screen at a later stage