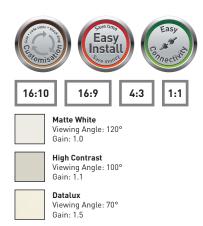

# **Elpro Concept**

- Stylishly designed electric projection screen for wall or ceiling mounting. If you cannot hide the case into the ceiling, use a projection screen that is worth noticing.
- A five year limited warranty on the Concept range to match the high quality of the products.
- Easy to mount onto a wall or ceiling thanks to the Easy Install system.
- Thanks to Easy Install plug and play connecting the screen to power or one of the many accessories is quick and easy.
- The case and the projection screen surface can be made to exactly the right size and the case is available in any colour for optimal integration into any interior.
- Limit switches are factory set guaranteeing a long life span. The Elpro Concept is supplied with a wall switch.
- New user friendly packaging for an even faster installation.
- High speed motor which is mounted in rubber dampers for low noise operation.

### Other options

- Radio frequency: Includes built-in radio frequency receiver, making it possible to operate the screen using the supplied remote control.
- Extended black drop
- Without borders