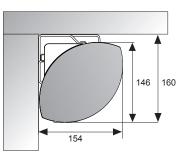

### Accessories

- Easy Install Plug and Play Relay Box with Potential-Free Contacts
- Easy Install Plug and Play RF Remote Control
- More on page 58

Leaf shaped case design

Customise this

projection screen to perfectly fit

your installation

Dimensions and product codes on

90