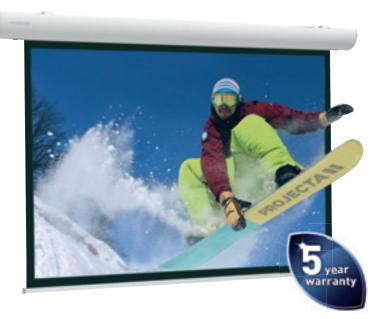

# **Elpro Concept**

- Stylishly designed electric projection screen for wall or ceiling mounting. If you cannot hide the case into the ceiling, use a projection screen that is worth noticing.
- A five year limited warranty on the Concept range to match the high quality of the products.
- Easy to mount onto a wall or ceiling thanks to the Easy Install system.
- Thanks to Easy Install plug and play connecting the screen to power or one of the many accessories is quick and easy.
- The case and the projection screen surface can be made to exactly the right size and the case is available in any colour for optimal integration into any interior.
- Limit switches are factory set guaranteeing a long life span. The Elpro Concept is supplied with a wall switch.
- New user friendly packaging for an even faster installation.
- High speed motor which is mounted in rubber dampers for low noise operation.