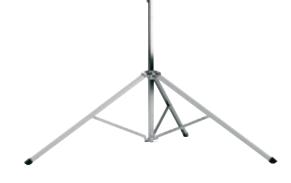

## **Picture King®**

- Professional quality projection screen on a tripod, well known for its stability and durability under intensive, portable use.
- The Picture King<sup>®</sup> has a very stable tripod made from square tubing and features a simple, foot-operated toe-release mechanism.
- Special transport lock protects the screen surface from damage.
- Self-locking handle for optimum height adjustment and portability.
- Integrated OHP bracket for keystone correction with a length of 40 cm.
- An optional black Polyknit Skirting Kit is available for the Picture King®.