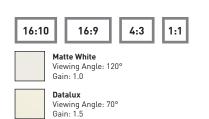

Simple, foot-operated toe-release mechanism



Self locking handle for height adjustment



## **Picture King®**

- Professional quality projection screen on a tripod, well known for its stability and durability under intensive, portable use.
- The Picture King<sup>®</sup> has a very stable tripod made from square tubing and features a simple, foot-operated toe-release mechanism.
- Special transport lock protects the screen surface from damage.
- Self-locking handle for optimum height adjustment and portability.
- Integrated OHP bracket for keystone correction with a length of 40 cm.
- An optional black Polyknit Skirting Kit is available for the Picture King®.



## Available dimensions

Minimum width: 152 cm | Maximum width: | 244 cm

## Other options

• Carpeted case: The Carpeted Picture King® is covered with black carpet for rental situations. Industrial grade carpet protects the screen case against nicks and scratches that can occur with a portable screen.

## Accessories

- Screen Bag
- BrightSight for safely cleaning the projection surface
- More on page 58