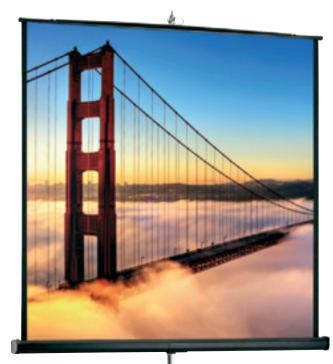

## **Picture King®**

- Professional quality projection screen on a tripod, well known for its stability and durability under intensive, portable use.
- The Picture King<sup>®</sup> has a very stable tripod made from square tubing and features a simple, foot-operated toe-release mechanism.
- Special transport lock protects the screen surface from damage.
- Self-locking handle for optimum height adjustment and portability.
- Integrated OHP bracket for keystone correction with a length of 40 cm.
- An optional black Polyknit Skirting Kit is available for the Picture King®.