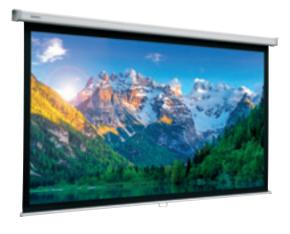

# **SlimScreen**

- Basic manual projection screen with spring mechanism.
- Supplied in the most compact case.
- Easy to mount to a wall or ceiling using the integrated mounting brackets on each end cap.
- The screen locks into place at 11 cm intervals for possible height adjustment.
- The intervals are at 15 cm for screen widths of 200 cm.

### Available dimensions

Minimum width: 160 cm Maximum width: 240 cm