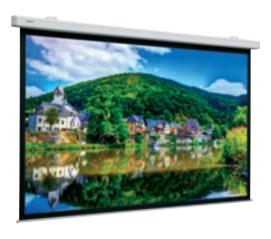

Smooth retraction with CSR

Easy Install with plastic brackets

16:10

Viewing Angle: 70° Gain: 1.5

## **ProScreen CSR**

- High quality manual projection screen with the reliable Controlled Screen Return, available with various aspect ratios and screen surfaces.
- The Projecta Controlled Screen Return (CSR) allows for the projection screen surface to retract gently into the case in a smooth and controlled manner.
- The ProScreen CSR is available with the CSR spring mechanism up to a width of 240 cm.
- The screen locks into place at 13 cm intervals for possible height adjustment.
- Easy to mount on a wall or ceiling thanks to the Easy Install system.
- The case and the projection screen surface can be made to exactly the right size and the case and slat bar are available in any colour for optimal integration into any interior.