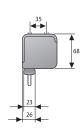

### Accessories

- Pull Rod
- · BrightSight for safely cleaning the projection surface
- More on page 58

Dimensions and product codes on

Triangular slat bar

Integrated mounting brackets

16:9 4:3

1:1