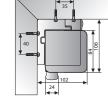

## **ProScreen CSR**

- High quality manual projection screen with the reliable Controlled Screen Return, available with various aspect ratios and screen surfaces.
- The Projecta Controlled Screen Return (CSR) allows for the projection screen surface to retract gently into the case in a smooth and controlled manner.
- The ProScreen CSR is available with the CSR spring mechanism up to a width of 240 cm.
- The screen locks into place at 13 cm intervals for possible height adjustment.
- Easy to mount on a wall or ceiling thanks to the Easy Install system.
- The case and the projection screen surface can be made to exactly the right size and the case and slat bar are available in any colour for optimal integration into any interior.

#### Available dimensions

Minimum width: 180 cm Maximum width: 280 cm