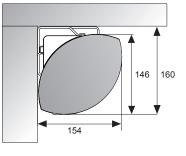

right size and the case is available in any colour for optimal integration into any interior.
- Limit switches are factory set guaranteeing a long life span. The Tensioned Elpro Concept is supplied with a wall switch.
- New user friendly packaging for an even faster installation.
- High speed motor which is mounted in rubber dampers for low noise operation.

## Available dimensions

Minimum width:<u>180 cm</u> Maximum width: | 380 cm

## Other options

 Radio frequency: Includes built-in radio frequency receiver, making it possible to operate the screen using the supplied remote control.

## Accessories

- Easy Install Plug and Play Relay Box with Potential-Free Contacts
- Easy Install Plug and Play RF Remote Control
- More on page 58



Leaf shaped case design



Smooth Roll Technology







Dimensions and product codes on