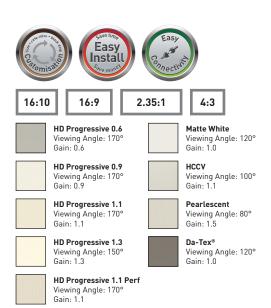

## Tensioned Elpro Concept

- Stylishly designed electric projection screen for wall or ceiling mounting with tab-tensioned system for a perfectly flat screen surface. If you cannot hide the case into the ceiling, use a projection screen that is worth noticing.
- A five year limited warranty on the Concept range to match the high quality of the products.
- Smooth Roll Technology: a patent pending roller technology to keep your screen perfectly flat.
- Easy to mount onto a wall or ceiling thanks to the Easy Install system.
- Thanks to Easy Install plug and play connecting the screen to power or one of the many accessories is quick and easy.
- The case and the projection screen surface can be made to exactly the right size and the case is available in any colour for optimal integration into any interior.
- Limit switches are factory set guaranteeing a long life span. The Tensioned Elpro Concept is supplied with a wall switch.
- New user friendly packaging for an even faster installation.
- High speed motor which is mounted in rubber dampers for low noise operation.