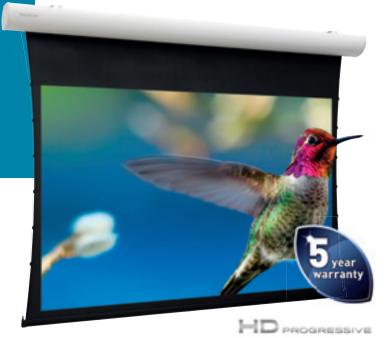

## Tensioned Elpro Concept

- Stylishly designed electric projection screen for wall or ceiling mounting with tab-tensioned system for a perfectly flat screen surface. If you cannot hide the case into the ceiling, use a projection screen that is worth noticing.
- A five year limited warranty on the Concept range to match the high quality of the products.
- Smooth Roll Technology: a patent pending roller technology to keep your screen perfectly flat.
- Easy to mount onto a wall or ceiling thanks to the Easy Install system.
- Thanks to Easy Install plug and play connecting the screen to power or one of the many accessories is quick and easy.
- The case and the projection screen surface can be made to exactly the right size and the case is available in any colour for optimal integration into any interior.
- Limit switches are factory set guaranteeing a long life span. The Tensioned Elpro Concept is supplied with a wall switch.
- New user friendly packaging for an even faster installation.
- High speed motor which is mounted in rubber dampers for low noise operation.