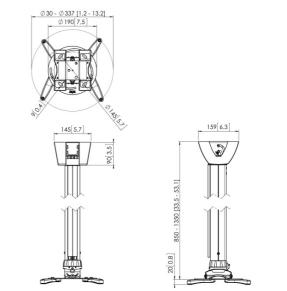

### **Features**

Professional features Fischer inside Range (diameter) 30 - 337 mm

## Technical specifications and dimensions

| Min. distance to ceiling (mm) | 850  |
|-------------------------------|------|
| Max. distance to ceiling (mm) | 1350 |