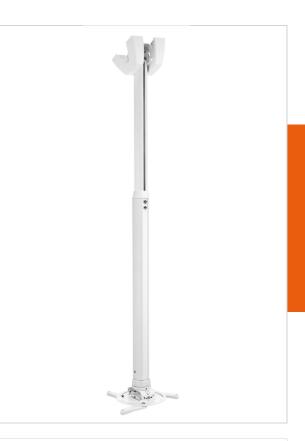

## PPC 1585 Projector ceiling mount white

Article number (SKU) Colour

7015851 White

#### **Key benefits**

- Cables fully concealed
- Fine tuning during installation
- Theft prevention
- TÜV certified

The PPC 1585 is a height adjustable projector mount specially designed for the latest generation of projectors weighing up to 15 kg. This projector interface is equipped with fine tune adjustability for precise alignment to the projection surface. Once aligned, the projector stays in position. Turning the unique friction ring will eliminate all play from the interface connections, making the mount a solid and very stable solution.

The height adjustable projector ceiling mount kits can be used when the height of the ceiling is not known or when flexibility is wanted. These mounts come in 3 lengths offering variable height adjustment from 400 to 1350 mm. The Cable Inlay System runs the full length of the pole and even allows for cable routing after installation. The offers sufficient space for all cables required and enables you to hide all the cables in a matter of seconds.