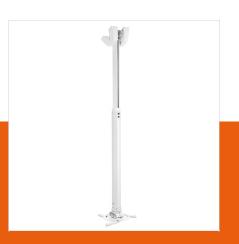

## PPC 1585 Projector ceiling mount white

Article number (SKU) Colour

7015851 White

#### **Key benefits**

- Cables fully concealed
- Fine tuning during installation
- Theft prevention
- TÜV certified

The PPC 1585 is a height adjustable projector mount specially designed for the latest generation of projectors weighing up to 15 kg. This projector interface is equipped with fine tune adjustability for precise alignment to the projection surface. Once aligned, the projector stays in position. Turning the unique friction ring will eliminate all play from the interface connections, making the mount a solid and very stable solution.

The height adjustable projector ceiling mount kits can be used when the height of the ceiling is not known or when flexibility is wanted. These mounts come in 3 lengths offering variable height adjustment from 400 to 1350 mm. The Cable Inlay System runs the full length of the pole and even allows for cable routing after installation. The offers sufficient space for all cables required and enables you to hide all the cables in a matter of seconds.