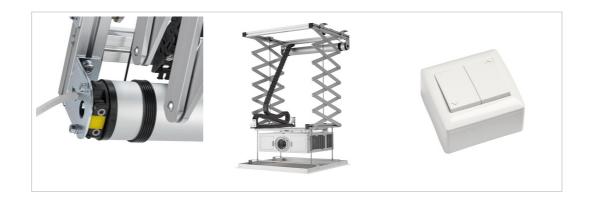

### **Key Benefits**

Cable management, Theft prevention, Easy to install, TÜV certified

The PPL 2170 projector lift system is the perfect solution for the integration of a large and heavy projector into a ceiling where an aesthetical solution is required. Not only is the projector neatly hidden, it is also theft delaying. The lifts runs silently and offers two adjustable positions: top and show.

This lift has been developed to be installed inside a false ceiling where very few space is available. Inside the false ceiling only a minimum height of 25,5 cm is required to install lift (excluding projector). The motor allows a drop of 172 cm.

The maximum weight capacity of the projector lift is 30 kg. The PPL 2170 is supplied with extendable side brackets in order to position the ceiling tile exactly in the ceiling tile grid. The lift is equipped with two safety screws that prevent the lift to extent further to the preset end stop.