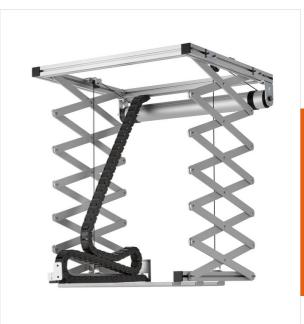

### **Key Benefits**

Cable management, Theft prevention, Easy to install, TÜV certified

The PPL 2170 projector lift system is the perfect solution for the integration of a large and heavy projector into a ceiling where an aesthetical solution is required. Not only is the projector neatly hidden, it is also theft delaying. The lifts runs silently and offers two adjustable positions: top and show.

This lift has been developed to be installed inside a false ceiling where very few space is available. Inside the false ceiling only a minimum height of 25,5 cm is required to install lift (excluding projector). The motor allows a drop of 172 cm.

The maximum weight capacity of the projector lift is 30 kg. The PPL 2170 is supplied with extendable side brackets in order to position the ceiling tile exactly in the ceiling tile grid. The lift is equipped with two safety screws that prevent the lift to extent further to the preset end stop.