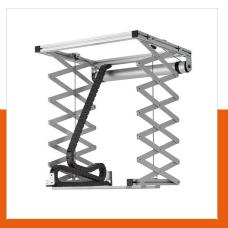

### **Key Benefits**

Cable management, Theft prevention, Easy to install, TÜV certified

The PPL 2170 projector lift system is the perfect solution for the integration of a large and heavy projector into a ceiling where an aesthetical solution is required. Not only is the projector neatly hidden, it is also theft delaying. The lifts runs silently and offers two adjustable positions: top and show.

This lift has been developed to be installed inside a false ceiling where very few space is available. Inside the false ceiling only a minimum height of 25,5 cm is required to install lift (excluding projector). The motor allows a drop of 172 cm.

The maximum weight capacity of the projector lift is 30 kg. The PPL 2170 is supplied with extendable side brackets in order to position the ceiling tile exactly in the ceiling tile grid. The lift is equipped with two safety screws that prevent the lift to extent further to the preset end stop.