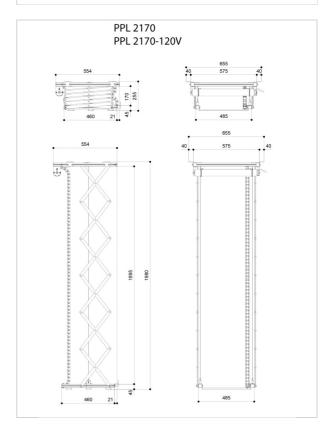

### **Product specifications**

Product type number PPL 2170
Article number (SKU) 7021704
Colour Silver

EAN single box 8712285338427

TÜV certifiedYesGuarantee2 yearsGuarantee on Electrical Parts2 yearsMax. weight load (kg)30

#### **Features**

Professional features Motorized Range (diameter)

Average power consumption 184

(W)

Voltage (V) 220-230 V, 50

ΗZ

Min. distance to ceiling (mm) 255 Max. distance to ceiling (mm) 1979

255

Length of projector lift (mm) 554 Width of projector lift (mm) 575