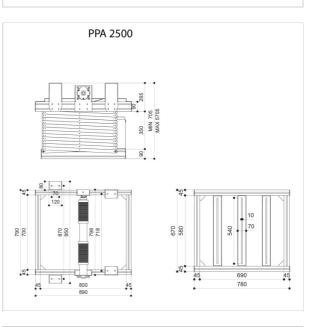

### **Product specifications**

| Product type number           | PPL 2500      |
|-------------------------------|---------------|
| Article number (SKU)          | 7025000       |
| Colour                        | Silver        |
| EAN single box                | 8712285338465 |
| TÜV certified                 | Yes           |
| Guarantee                     | 2 years       |
| Guarantee on Electrical Parts | 2 years       |
| Max. weight load (kg)         | 70            |

#### **Features**

| Professional features | Fischer inside |
|-----------------------|----------------|
|                       | Motorized      |

| Average power consumption (W) | 265        |
|-------------------------------|------------|
| Voltage (V)                   | 230V, 50Hz |
| Min. distance to ceiling (mm) | 705        |
| Max. distance to ceiling (mm) | 5705       |
|                               | 705        |
| Length of projector lift (mm) | 890        |
| Width of projector lift (mm)  | 790        |
|                               |            |