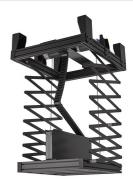

The lift is equipped with a heavy-duty but silent motor which assures a fast and stable up-down movement of the projector. Furthermore, the motor is provided with an RF remote controller and offers the possibility to set three motor limit stops: an upper, intermediate and a down stop. The intermediate stop can be set at the desired height for projection mode, whereas the down one can be adjusted up to 500 cm stroke and can be used as a service mode position.

The maximum weight capacity of the projector lift is 70 kg.

A safety device is built-in in order to offer maximum security in case of an unlikely failure of the mechanism. The movement of the projector mounting frame is controlled by two strong steel cables.