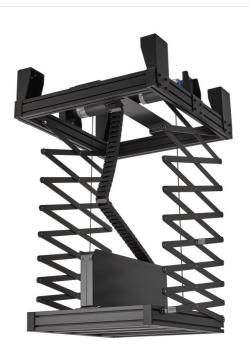

#### **Key Benefits**

Cable management, Theft prevention, Easy to install, TÜV certified

The PPL 2500 projector lift system is the perfect solution for the integration of a large projector at a ceiling for example in an auditorium or conference hall.

The lift is equipped with a heavy-duty but silent motor which assures a fast and stable up-down movement of the projector. Furthermore, the motor is provided with an RF remote controller and offers the possibility to set three motor limit stops: an upper, intermediate and a down stop. The intermediate stop can be set at the desired height for projection mode, whereas the down one can be adjusted up to 500 cm stroke and can be used as a service mode position.

The maximum weight capacity of the projector lift is 70 kg.

A safety device is built-in in order to offer maximum security in case of an unlikely failure of the mechanism. The movement of the projector mounting frame is controlled by two strong steel cables.