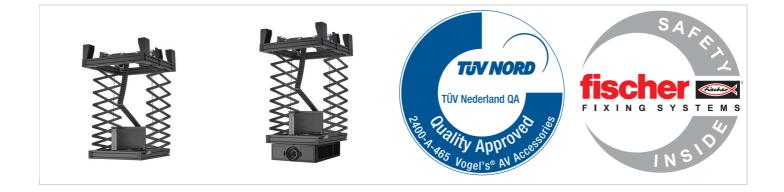

#### **Key Benefits**

Cable management, Theft prevention, Easy to install, TÜV certified

The PPL 2500 projector lift system is the perfect solution for the integration of a large projector at a ceiling for example in an auditorium or conference hall.

The lift is equipped with a heavy-duty but silent motor which assures a fast and stable up-down movement of the projector. Furthermore, the motor is provided with an RF remote controller and offers the possibility to set three motor limit stops: an upper, intermediate and a down stop. The intermediate stop can be set at the desired height for projection mode, whereas the down one can be adjusted up to 500 cm stroke and can be used as a service mode position.

The maximum weight capacity of the projector lift is 70 kg.

A safety device is built-in in order to offer maximum security in case of an unlikely failure of the mechanism. The movement of the projector mounting frame is controlled by two strong steel cables.

#### **Features**

| Professional features | Fischer inside |
|-----------------------|----------------|
|                       | Motorized      |

| Average power consumption (W) | 265        |
|-------------------------------|------------|
| Voltage (V)                   | 230V, 50Hz |
| Min. distance to ceiling (mm) | 705        |
| Max. distance to ceiling (mm) | 5705       |
|                               | 705        |
| Length of projector lift (mm) | 890        |
| Width of projector lift (mm)  | 790        |
|                               |            |