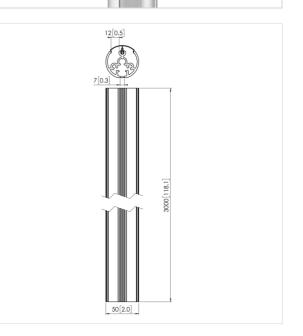

### PUC 2130 Pole

Article number (SKU) Colour 7221304 Silver

#### **Key benefits**

• TÜV certified

The PUC 2130 is an 300 cm pole and is a part of the modular Connect-it system with which you can create your own ceiling solution for small- to medium-sized displays.

The PUC 2130 is equipped with a double cable duct system with which you can quickly and simply ensure that all cables are concealed. The pole is made of aluminium and, therefore, it can be easily cut at the required length. Therefore, combine a pole with one of the Connect-it ceiling plates (PUC 1011, PUC 1030, PUC 1035 or PUC 1040) or the truss adapter (PUC 1050) and a Connect-it interface (PFI 3010, PFI 3020 or PFI 3035) for a complete ceiling solution.





### PUC 2130 Pole



VOGEL'S HOLDING BV 2018 (c) All rights reserved Subject to printing errors, technical and price amendments Date: 18-01-2018

www.vogels.com

## **Specifications**

#### **Product specifications**

| Product type number   | PUC 2130      |
|-----------------------|---------------|
| Article number (SKU)  | 7221304       |
| Colour                | Silver        |
| EAN single box        | 8712285317187 |
| TÜV certified         | Yes           |
| Guarantee             | 5 years       |
| Max. weight load (kg) | 30            |

# Technical specifications and dimensions

Pole length (mm)

3000 mm